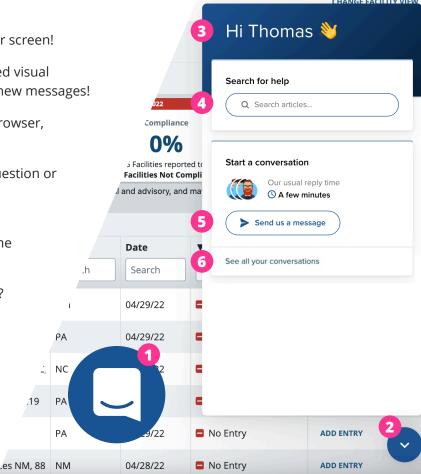

## **SCAN OR CLICK HERE FOR MORE INFO**

- 1. Click on me in the bottom right hand corner of your screen!
- 2. Minimize me when working in the application. A red visual indicator appears and an audible alert sounds for new messages!
- 3. I automatically know who you are! (Name, email, browser, location, etc.)
- **4.** Search / browse for content related to a specific question or general topic!
- 5. Didn't find what you were looking for? Want more specific content targeted to your question? Send me a message!
- **6.** Want to reference a previous conversation we had? Click here to view all past chats!